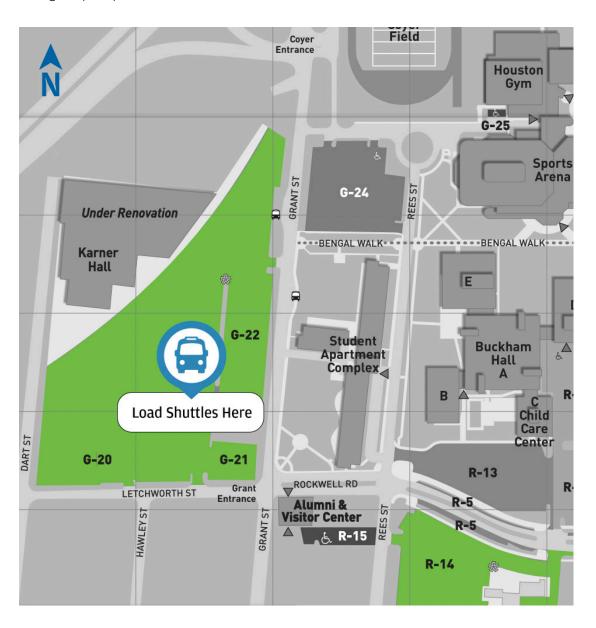

## **Shuttle Service Pick-up**

Complimentary participant parking is available at Buffalo State University in lots G-20-G-22, & R-14. Shuttle bus service to the event site will be from 4:00-5:50 p.m. Please load busses along lot G-20 and follow the instructions of our on-site staff. The shuttle drop off point in Delaware Park is located on Ring Road just south of the Meadow Road entrance.

The last bus will depart Buff State at 5:50 p.m. due to road closures within Delaware Park. Please arrive early enough to park your vehicle and board the shuttles.