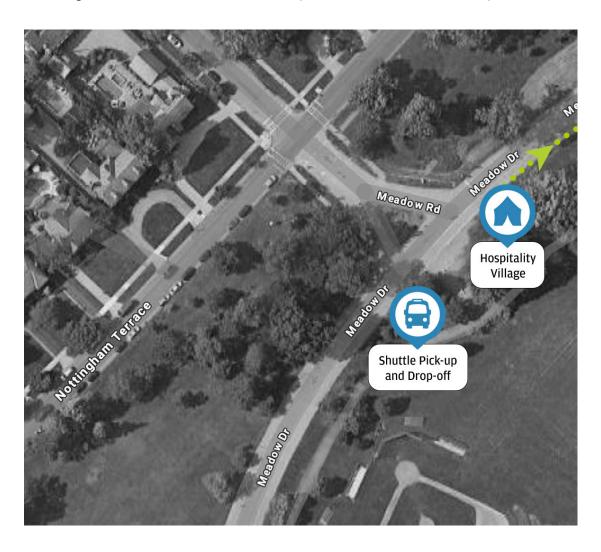

## **Shuttle Service Pick-up**

Complimentary participant parking is available at Buffalo State University in lots G-20-G-22, & R-14. Shuttle bus service to the event site will be from 4:00-5:50 p.m. Please load busses along lot G-20 and follow the instructions of our on-site staff. The shuttle drop off point in Delaware Park is located on Ring Road just south of the Meadow Road entrance.

## **Shuttle Service Drop-off and Return Service**

Shuttle service back to Buff State will resume at 8:00 p.m. when roads are reopened. The meeting location is the same as drop off to the event site located on Ring Road just south of the Meadow Road entrance.