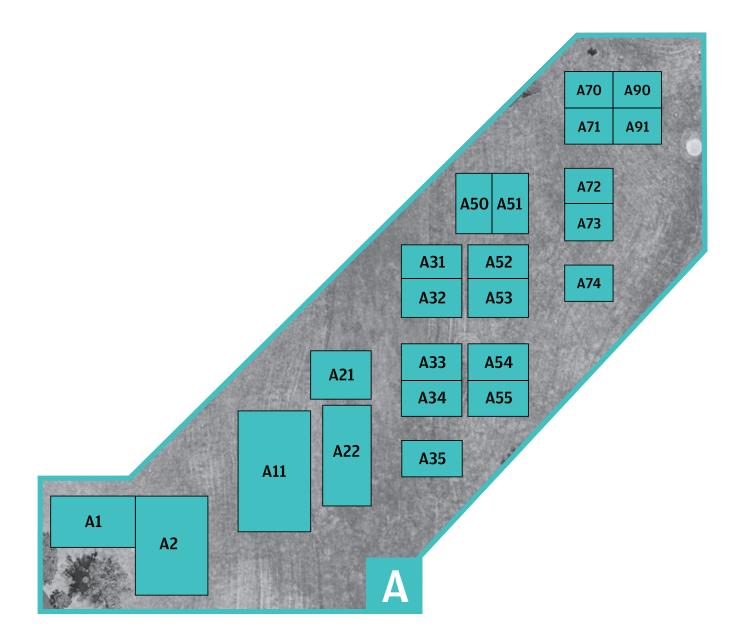

## HOSPITALITY SITE ASSIGNMENTS BUFFALO • THURSDAY, JUNE 16, 2022











| P142                   | P143 P147 P148                                                          |
|------------------------|-------------------------------------------------------------------------|
| P121 P122<br>P101 P102 | P123 P124 P125 P126 P127 P128 P129   P103 P104 P105 P106 P107 P108 P109 |
| P201 P202              | P203 P204 P205 P206                                                     |
| P201 P202<br>P221 P222 |                                                                         |
| P241 P242              | P243 P244 P246 P247 P248                                                |
|                        | P                                                                       |

| TEAM NAME                                 | LOCATION       |
|----------------------