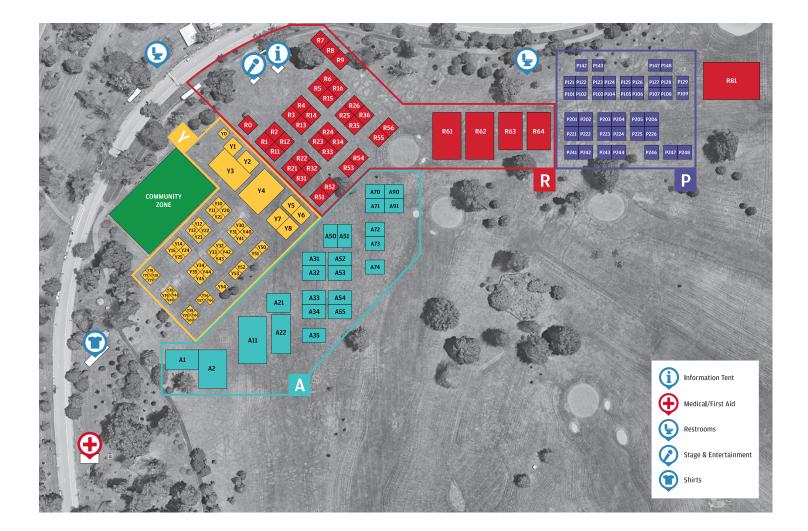

## HOSPITALITY SITE ASSIGNMENTS BUFFALO • THURSDAY, JUNE 16, 2022

| P142                   | P143 P147 P148                                                          |
|------------------------|-------------------------------------------------------------------------|
| P121 P122<br>P101 P102 | P123 P124 P125 P126 P127 P128 P129   P103 P104 P105 P106 P107 P108 P109 |
| P201 P202              | P203 P204 P205 P206                                                     |
| P201 P202<br>P221 P222 |                                                                         |
| P241 P242              | P243 P244 P246 P247 P248                                                |
|                        | P                                                                       |