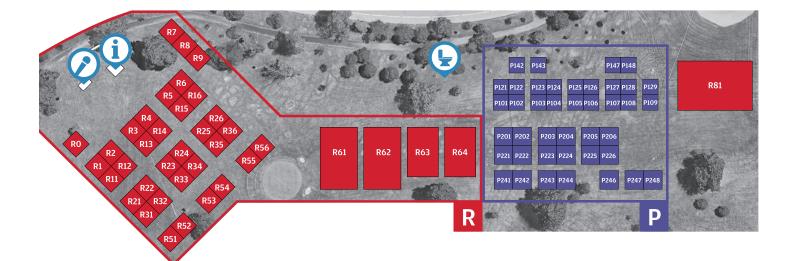

## HOSPITALITY SITE ASSIGNMENTS BUFFALO • THURSDAY, JUNE 16, 2022











| P142                   | P143 P147 P148                                                          |
|------------------------|-------------------------------------------------------------------------|
| P121 P122<br>P101 P102 | P123 P124 P125 P126 P127 P128 P129   P103 P104 P105 P106 P107 P108 P109 |
| P201 P202              | P203 P204 P205 P206                                                     |
| P201 P202<br>P221 P222 |                                                                         |
| P241 P242              | P243 P244 P246 P247 P248                                                |
|                        | P                                                                       |

| TEAM NAME                                 | LOCATION       |
|--------------------------