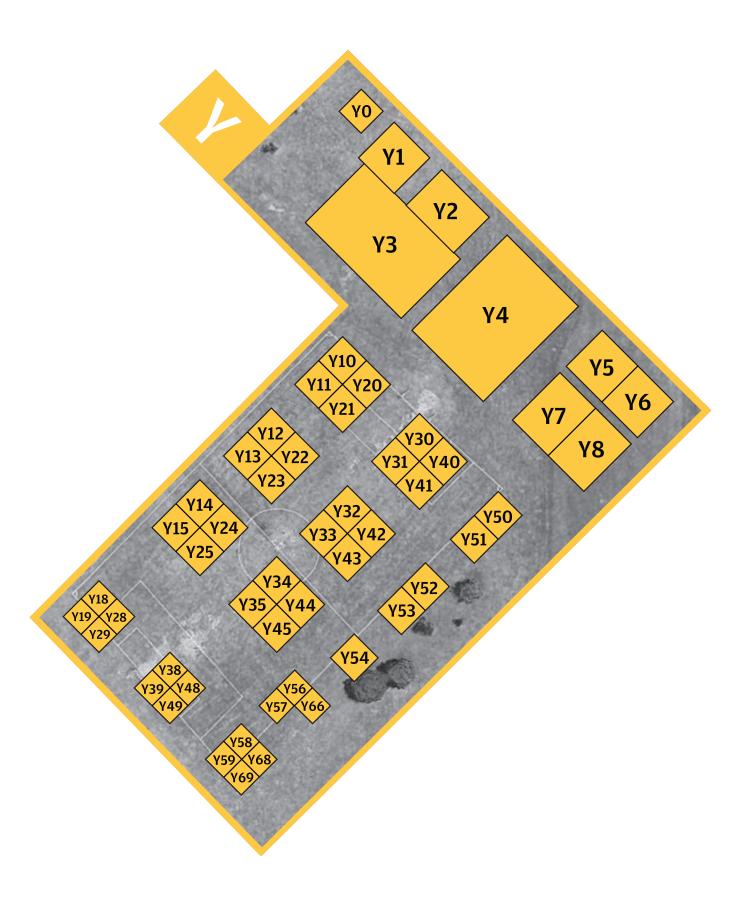

## HOSPITALITY SITE ASSIGNMENTS BUFFALO • THURSDAY, JUNE 16, 2022











| P142                   | P143 P147 P148                                                          |
|------------------------|-------------------------------------------------------------------------|
| P121 P122<br>P101 P102 | P123 P124 P125 P126 P127 P128 P129   P103 P104 P105 P106 P107 P108 P109 |
| P201 P202              | P203 P204 P205 P206                                                     |
| P201 P202<br>P221 P222 |                                                                         |
| P241 P242              | P243 P244 P246 P247 P248                                                |
|                        | P                                                                       |

| TEAM NAME                                 | LOCATION       |
|------------------------