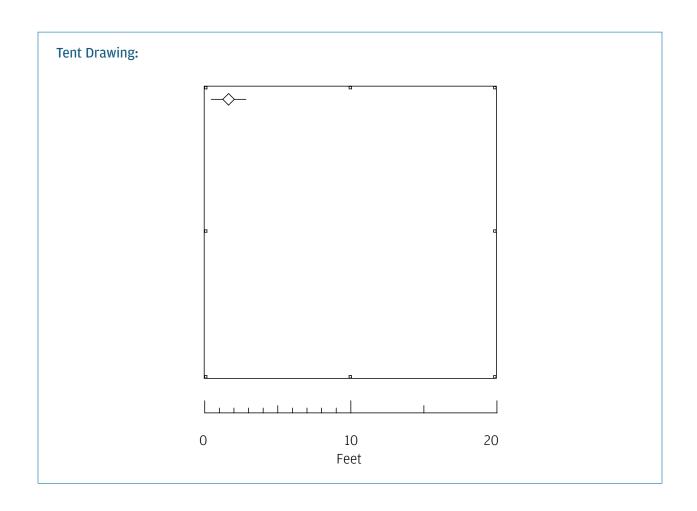

### HOSPITALITY LAYOUT OPTIONS 10' x 10' Tent

### Package includes:

• 10' x 10' Tent