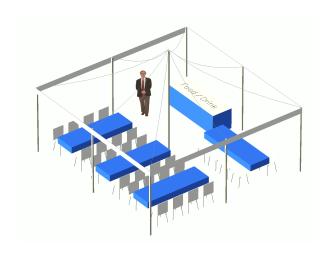

# HOSPITALITY LAYOUT OPTIONS 10' x 10' Package

- 10' x 10' Tent
- 2 Tables
- 10 Chairs