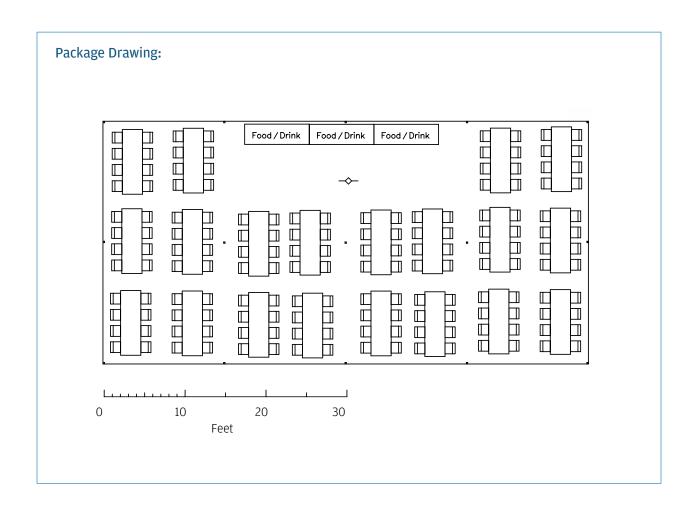

# HOSPITALITY LAYOUT OPTIONS 30' x 60' Package

- 30' x 60' Tent
- 21 Tables
- 180 Chairs

### **HOSPITALITY LAYOUT OPTIONS** 30' x 60' Tent

### Package includes:

• 30' x 60' Tent