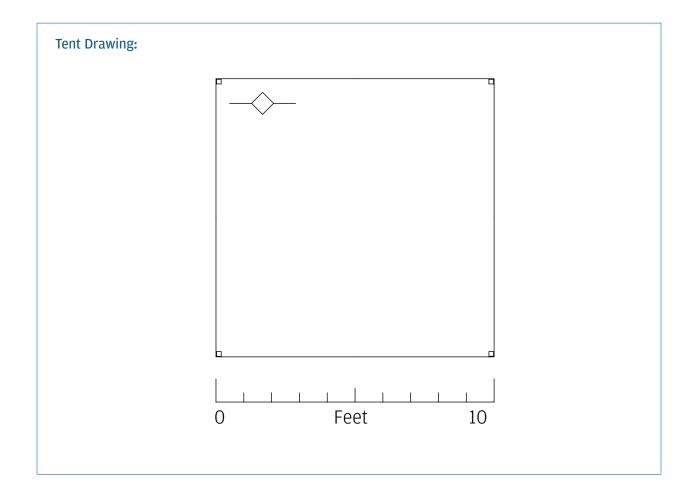

### HOSPITALITY LAYOUT OPTIONS 10' x 10' Tent

### Package includes:

• 10' x 10' Tent