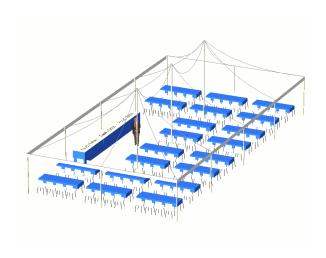

# HOSPITALITY LAYOUT OPTIONS 30' x 60' Package

- 30' x 60' Tent
- 21 Tables
- 180 Chairs