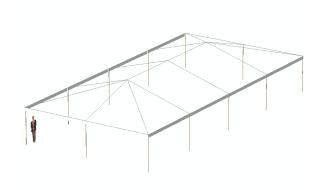

# HOSPITALITY LAYOUT OPTIONS 30' x 60' Package

- 30' x 60' Tent
- 21 Tables
- 180 Chairs