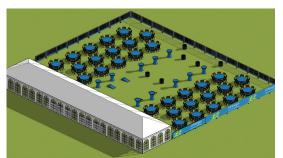

# HOSPITALITY LAYOUT OPTIONS 30' x 40' Package

- 30' x 40' Tent
- 14 Tables
- 120 Chairs

# HOSPITALITY LAYOUT OPTIONS 30' x 60' Package

- 30' x 60' Tent
- 21 Tables
- 180 Chairs