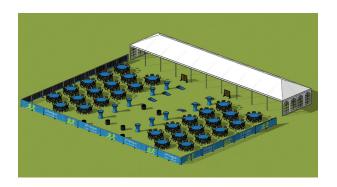

### HOSPITALITY LAYOUT OPTIONS 40' x 60' Package

- 40' x 60' Tent
- 27 Tables
- 240 Chairs

### **HOSPITALITY LAYOUT OPTIONS** 40' x 80' Package

- 40' x 80' Tent
- 40 Tables
- 320 Chairs