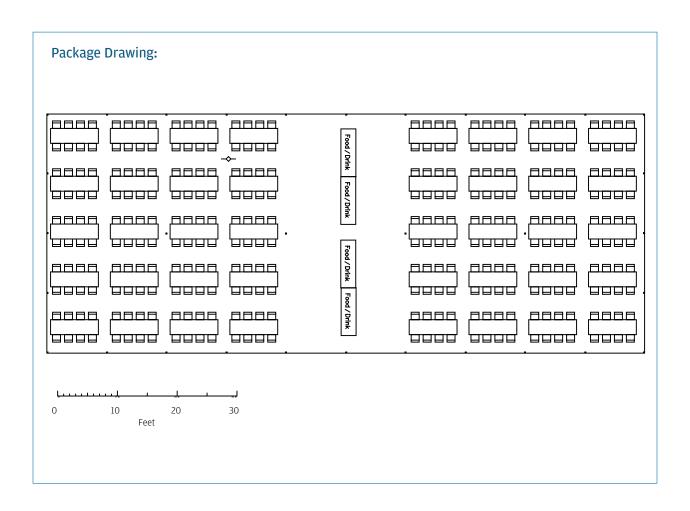

### HOSPITALITY LAYOUT OPTIONS 40' x 100' Package

- 40' x 100' Tent
- 50 Tables
- 400 Chairs