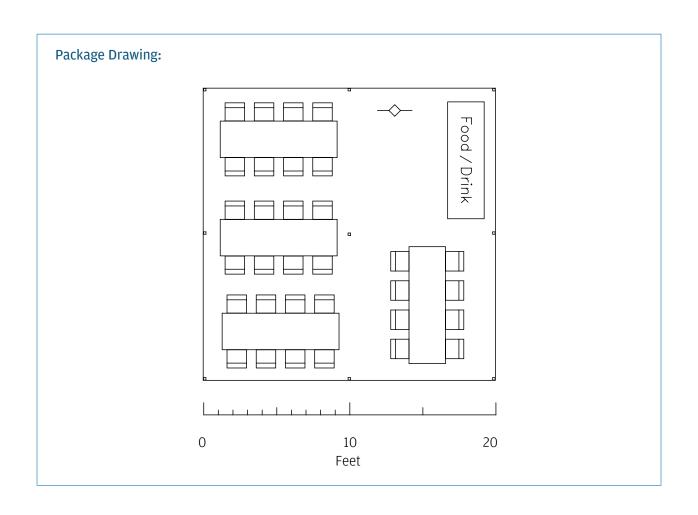

# HOSPITALITY LAYOUT OPTIONS 10' x 10' Package

- 10' x 10' Tent
- 2 Tables
- 10 Chairs

### HOSPITALITY LAYOUT OPTIONS 10' x 10' Tent

### Package includes:

• 10' x 10' Tent