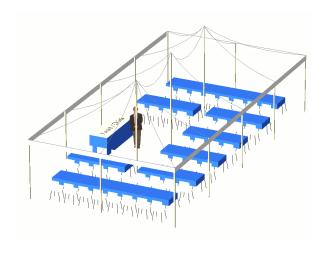

# HOSPITALITY LAYOUT OPTIONS 30' x 40' Package

- 30' x 40' Tent
- 14 Tables
- 120 Chairs