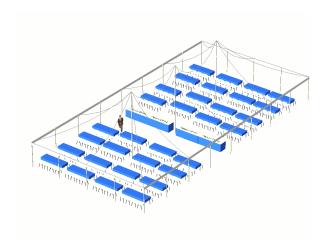

### HOSPITALITY LAYOUT OPTIONS 40' x 60' Package

- 40' x 60' Tent
- 27 Tables
- 240 Chairs