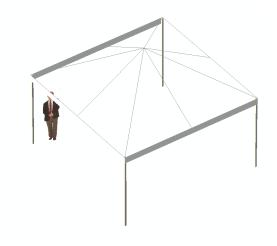

# HOSPITALITY LAYOUT OPTIONS 10' x 10' Package

- 10' x 10' Tent
- 2 Tables
- 10 Chairs

### HOSPITALITY LAYOUT OPTIONS 10' x 10' Tent

### Package includes:

• 10' x 10' Tent