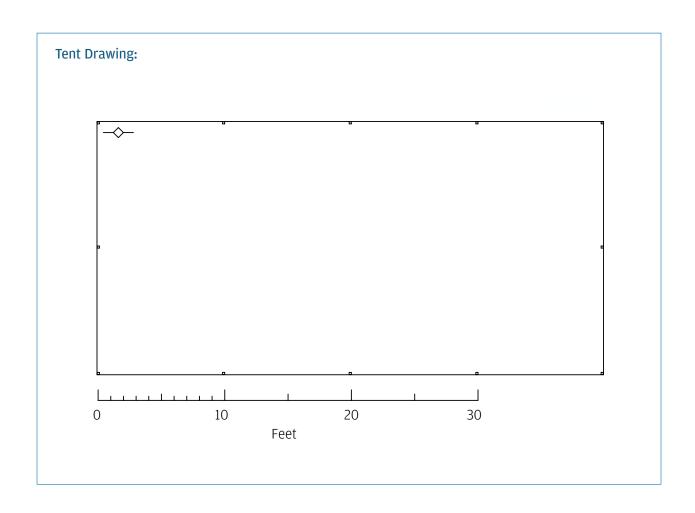

# HOSPITALITY LAYOUT OPTIONS 20' x 40' Package

- 20' x 40' Tent
- 9 Tables
- 80 Chairs

### HOSPITALITY LAYOUT OPTIONS 20' x 40' Tent

### Package includes:

• 20' x 40' Tent