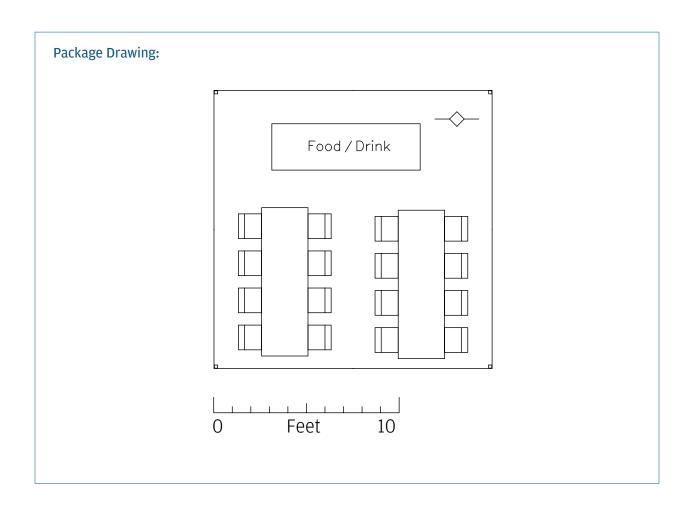

# HOSPITALITY LAYOUT OPTIONS 20' x 20' Package

- 20' x 20' Tent
- 5 Tables
- 40 Chairs

## HOSPITALITY LAYOUT OPTIONS 20' x 20' Tent

### Package includes:

• 20' x 20' Tent