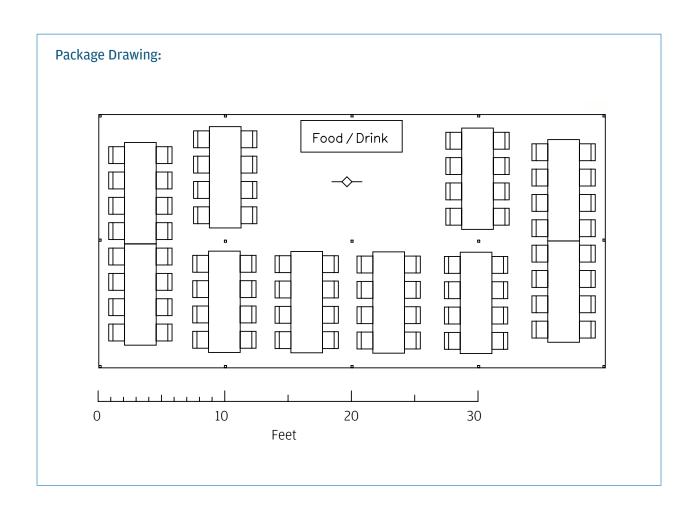

# HOSPITALITY LAYOUT OPTIONS 30' x 40' Package

- 30' x 40' Tent
- 14 Tables
- 120 Chairs