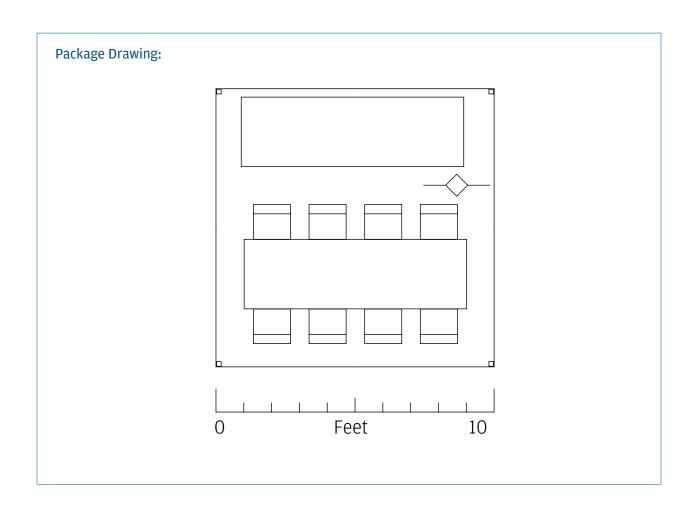

# HOSPITALITY LAYOUT OPTIONS 10' x 10' Package

- 10' x 10' Tent
- 2 Tables
- 10 Chairs

### HOSPITALITY LAYOUT OPTIONS 10' x 10' Tent

### Package includes:

• 10' x 10' Tent