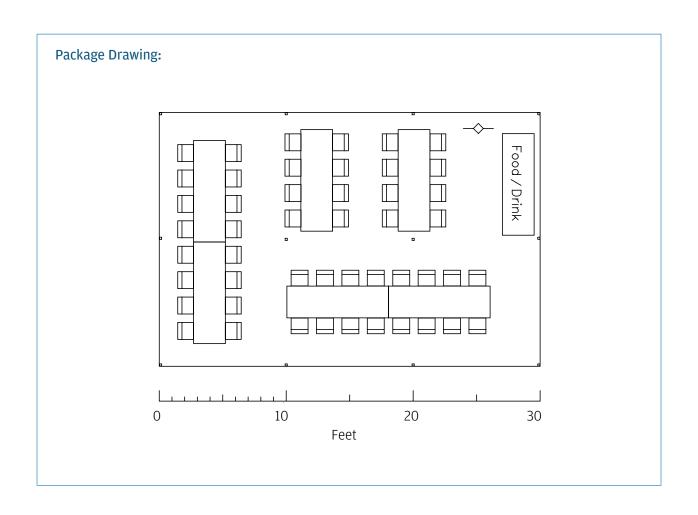

# HOSPITALITY LAYOUT OPTIONS 20' x 30' Package

- 20' x 30' Tent
- 7 Tables
- 60 Chairs