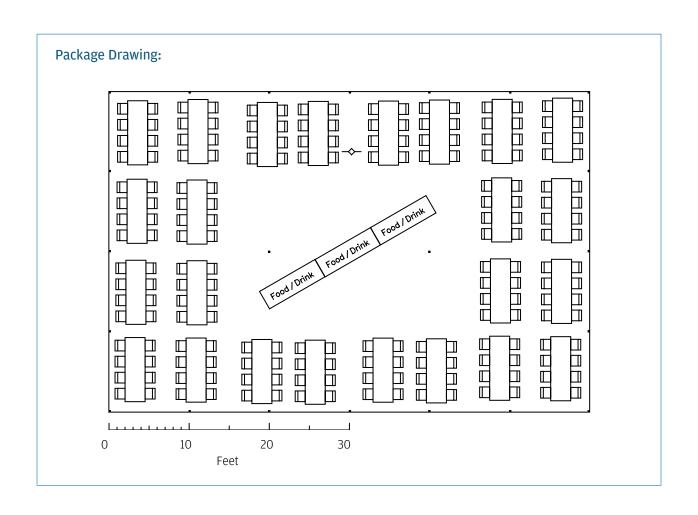

# HOSPITALITY LAYOUT OPTIONS 30' x 40' Package

- 30' x 40' Tent
- 14 Tables
- 120 Chairs