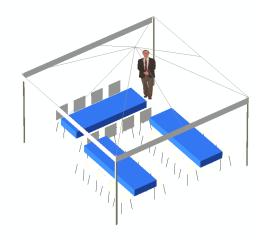

# HOSPITALITY LAYOUT OPTIONS 20' x 20' Package

- 20' x 20' Tent
- 5 Tables
- 40 Chairs

## HOSPITALITY LAYOUT OPTIONS 20' x 20' Tent

### Package includes:

• 20' x 20' Tent