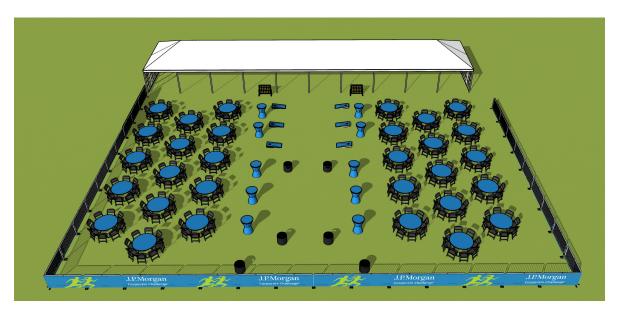

# HOSPITALITY LAYOUT OPTIONS 20' x 30' Package

- 20' x 30' Tent
- 7 Tables
- 60 Chairs

# HOSPITALITY LAYOUT OPTIONS 20' x 40' Package

- 20' x 40' Tent
- 9 Tables
- 80 Chairs