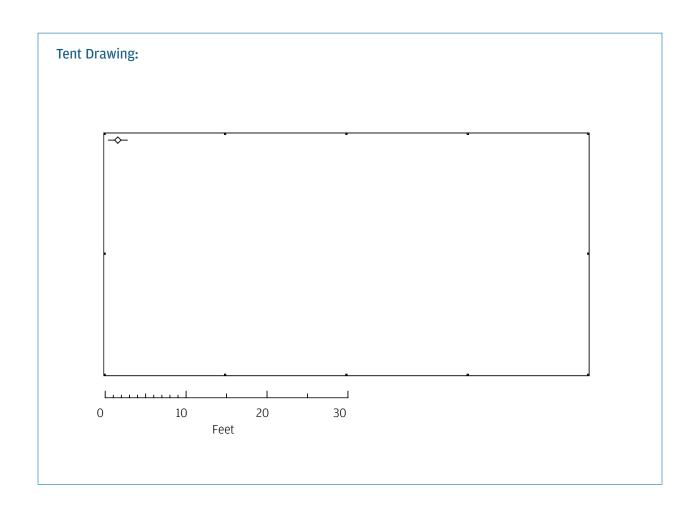

# HOSPITALITY LAYOUT OPTIONS 30' x 60' Package

- 30' x 60' Tent
- 21 Tables
- 180 Chairs

### **HOSPITALITY LAYOUT OPTIONS** 30' x 60' Tent

### Package includes:

• 30' x 60' Tent