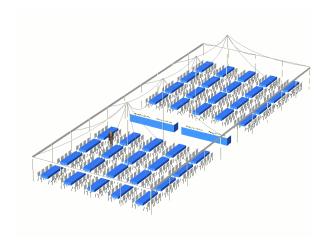

# HOSPITALITY LAYOUT OPTIONS 30' x 60' Package

- 30' x 60' Tent
- 21 Tables
- 180 Chairs

### **HOSPITALITY LAYOUT OPTIONS** 30' x 60' Tent

### Package includes:

• 30' x 60' Tent