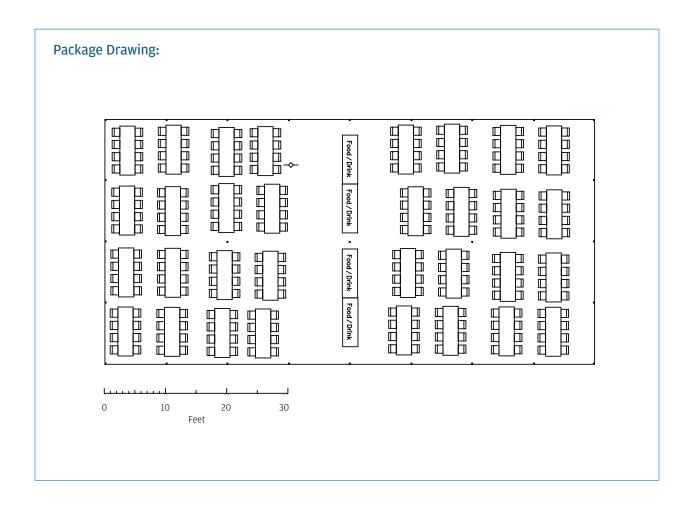

### HOSPITALITY LAYOUT OPTIONS 40' x 60' Package

- 40' x 60' Tent
- 27 Tables
- 240 Chairs