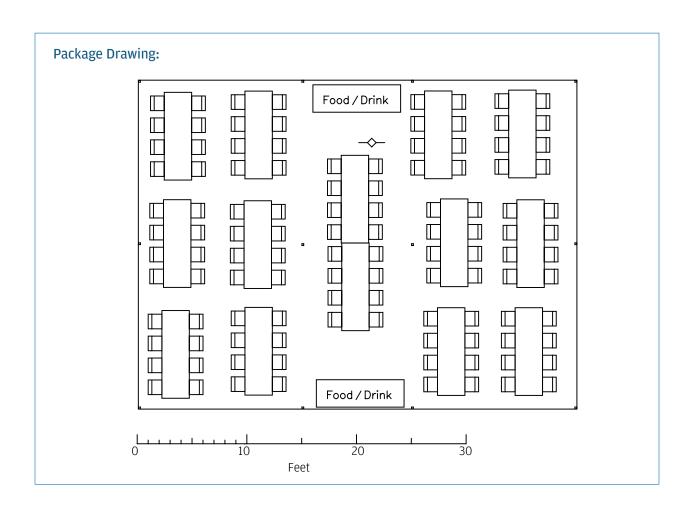

# HOSPITALITY LAYOUT OPTIONS 20' x 40' Package

- 20' x 40' Tent
- 9 Tables
- 80 Chairs

### HOSPITALITY LAYOUT OPTIONS 20' x 40' Tent

### Package includes:

• 20' x 40' Tent