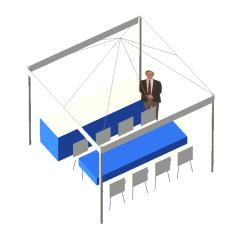

# HOSPITALITY LAYOUT OPTIONS 10' x 10' Package

- 10' x 10' Tent
- 2 Tables
- 10 Chairs

### HOSPITALITY LAYOUT OPTIONS 10' x 10' Tent

### Package includes:

• 10' x 10' Tent