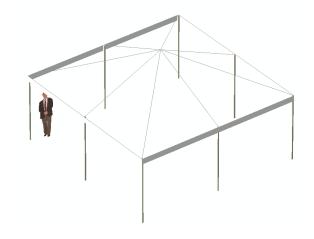

### HOSPITALITY LAYOUT OPTIONS 10' x 10' Tent

### Package includes:

• 10' x 10' Tent