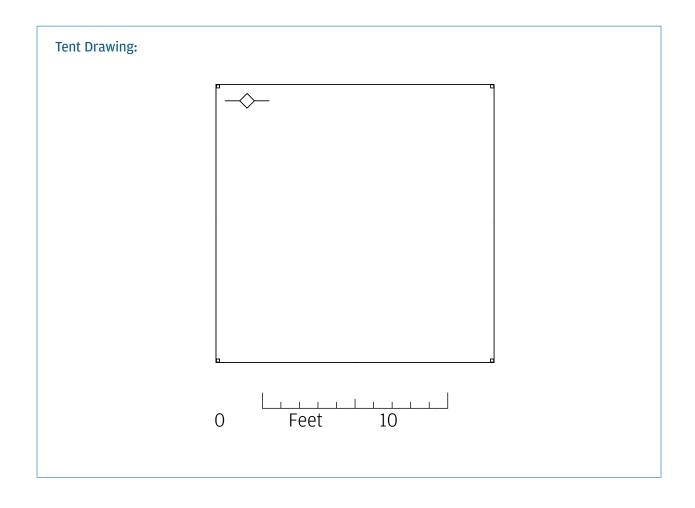

# HOSPITALITY LAYOUT OPTIONS 10' x 10' Package

- 10' x 10' Tent
- 2 Tables
- 10 Chairs

### HOSPITALITY LAYOUT OPTIONS 10' x 10' Tent

### Package includes:

• 10' x 10' Tent