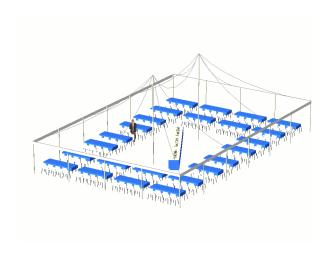

# HOSPITALITY LAYOUT OPTIONS 30' x 40' Package

- 30' x 40' Tent
- 14 Tables
- 120 Chairs