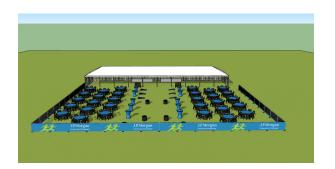

# HOSPITALITY LAYOUT OPTIONS Community Zone

- 6' Round Table
- 8 Chairs
- Blue Slip Cover
- Table Top Sign
- \*Food & Beverage Packages available for purchase

\*Visual reference only