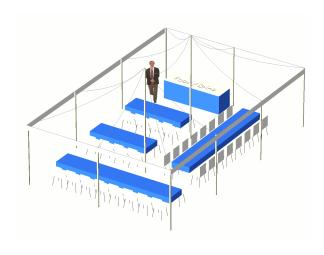

# HOSPITALITY LAYOUT OPTIONS 20' x 30' Package

- 20' x 30' Tent
- 7 Tables
- 60 Chairs